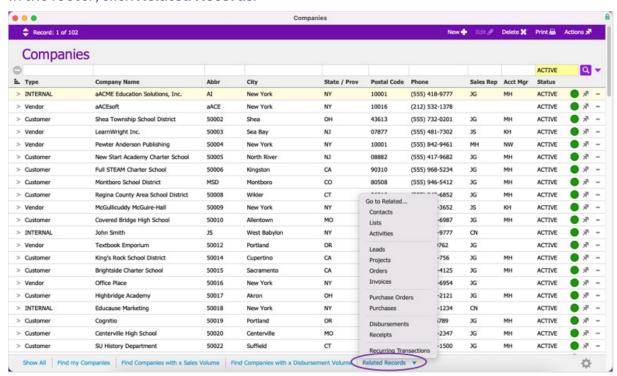

## Using aACE Related Records Links

Last Modified on 06/14/2023 10:53 am ED7

This guide provides information about using the Related Records links. It is intended for new users.

The Related Records links help you find other records relevant to the currently displayed data. Each module provides a different set of useful links. This guide uses the Companies module as an example, but the related records links function consistently across all modules.

To access the Related Records links:

- 1. Navigate from Main Menu > CRM & Sales > Companies.
- 2. In the footer, click Related Records.

3. Select a related record set from the drop down list.